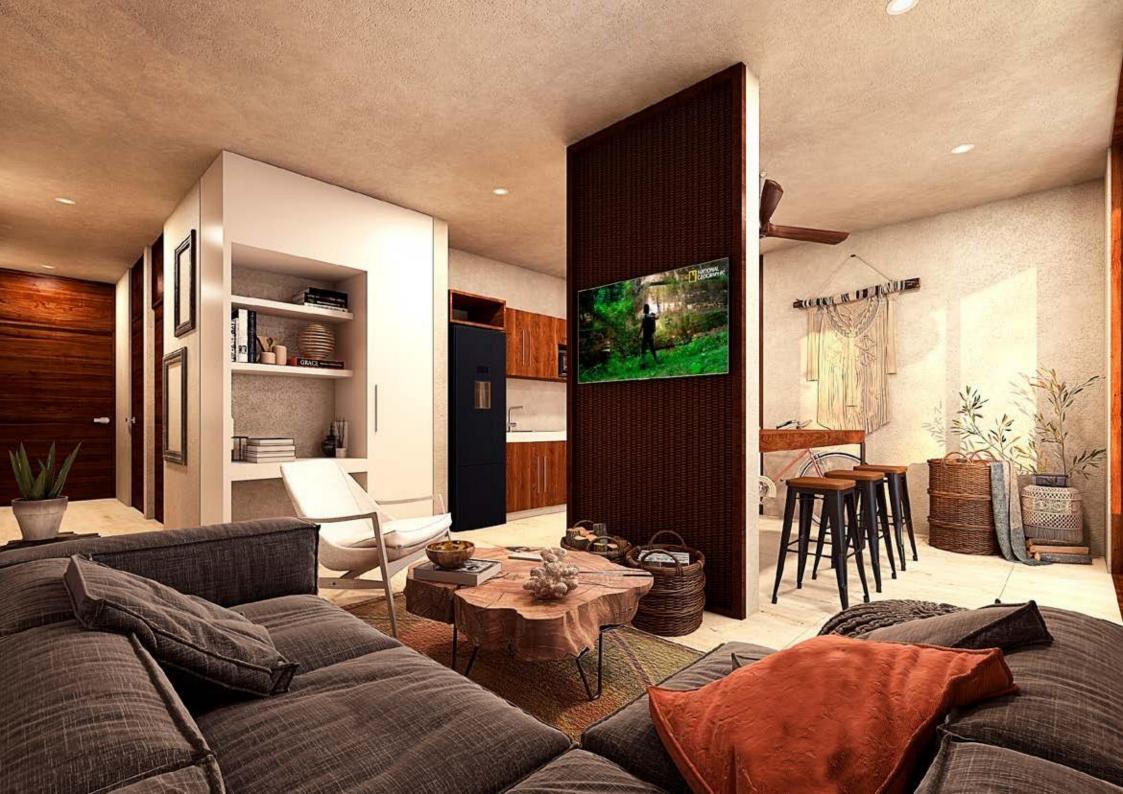

### **Spaces** organic & eclectic

With experience in both interior and industrial design, our team has the ability to bring warmth in an organic and eclectic way to modern spaces through the use of textures. Knowing the importance of contemporary living requirements, we focus on taking care of quality first and foremost, combining it with beauty.

quality first and foremost, combining it with the beauty and detail of craftsmanship, creating interiors with an identity of their own. PEC/.S is a building in the form of a block

block-shaped building, in which each floor is divided into 2 apartments. All units have an equivalent surface in square meters and a similar distribution and decoration, but each apartment is treated in a unique way, due to the detailed work that each one carries.

# **Design** *Art & materials*

Art and design are essential factors in this project. Because of this, we are concerned with promoting art in its different forms of expression, where different styles and techniques - together with design objects - provide each apartment with a unique personality.

The materials used in the construction of PEC/.S were chosen under a contemporary architecture and design approach.

The design details include elements thought specifically for this project, such as kitchen cabinets, paintings, paintings and handmade decorative elements. Each element has been carefully selected to meet the needs of modern living.