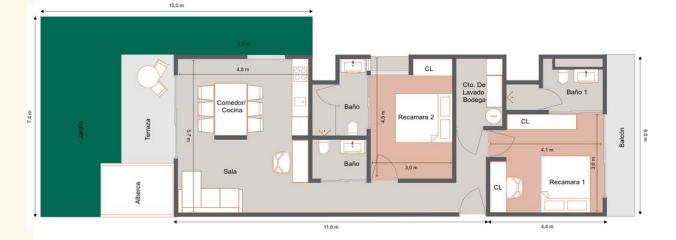

# LUXURY APARTMENT Ground Floor / Lock off Option

### 2 UNITS GROUND FLORR (GF) INTERIOR SURFACE INCLUDES:

- HALLWAY
- LAUNDRY ROOM
- BEDROOM 1
- BATHROOM 1
- BEDROOM 2
- BATHROOM 2
- WC
- LIVING ROOM
- DINING ROOM / KITCHEN
- GARDEN
- TERRACE
- BALCONY
- SPLASH POOL
- PARKING 1
- ROOFTOP ACCESS

TOTAL: 157.03 M<sub>2</sub> / 156.61 M<sub>2</sub>