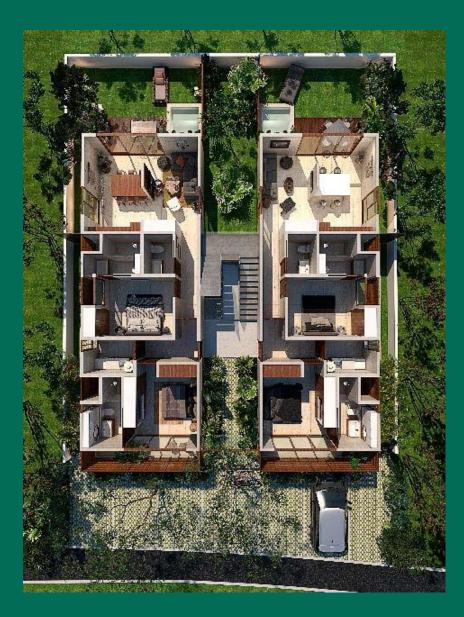

### Ground floor

Upper floor

# LUXURY APARTMENT Ground Floor / Lock off Option

### 2 UNITS GROUND FLORR (GF) INTERIOR SURFACE INCLUDES:

- HALLWAY
- LAUNDRY ROOM
- BEDROOM 1
- BATHROOM 1
- BEDROOM 2
- BATHROOM 2
- WC
- LIVING ROOM
- DINING ROOM / KITCHEN
- GARDEN
- TERRACE
- BALCONY
- SPLASH POOL
- PARKING 1
- ROOFTOP ACCESS

TOTAL: 157.03 M<sub>2</sub> / 156.61 M<sub>2</sub>

# LUXURY APARTMENT First Floor / Lock off Option

### 2 UNITS GROUND FLORR (GF) INTERIOR SURFACE INCLUDES:

- HALLWAY
- LAUNDRY ROOM
- BEDROOM 1
- BATHROOM 1
- BEDROOM 2
- BATHROOM 2
- WC
- LIVING ROOM
- DINING ROOM / KITCHEN
- BALCONY 4.70M<sub>2</sub>
- BALCONY 6.6M<sub>2</sub>
- PARKING 12.50M<sub>2</sub>
- ROOFTOP ACCESS

TOTAL: 113.08M<sub>2</sub>

# LUXURY APARTMENT Penthouse / Lock off Option

### 2 UNITS GROUND FLORR (PH)

### INTERIOR SURFACE INCLUDES: 98.80m<sub>2</sub>

- HALLWAY
- LAUNDRY ROOM
- BEDROOM 1
- BATHROOM 1
- BEDROOM 2
- BATHROOM 2
- WC
- LIVING ROOM
- DINING ROOM / KITCHEN
- BALCONY 4.20M<sub>2</sub>
- BALCONY 4.95M<sub>2</sub>
- PARKING 12.50M<sub>2</sub>
- ROOFTOP ACCESS

TOTAL: 120.43m<sub>2</sub>