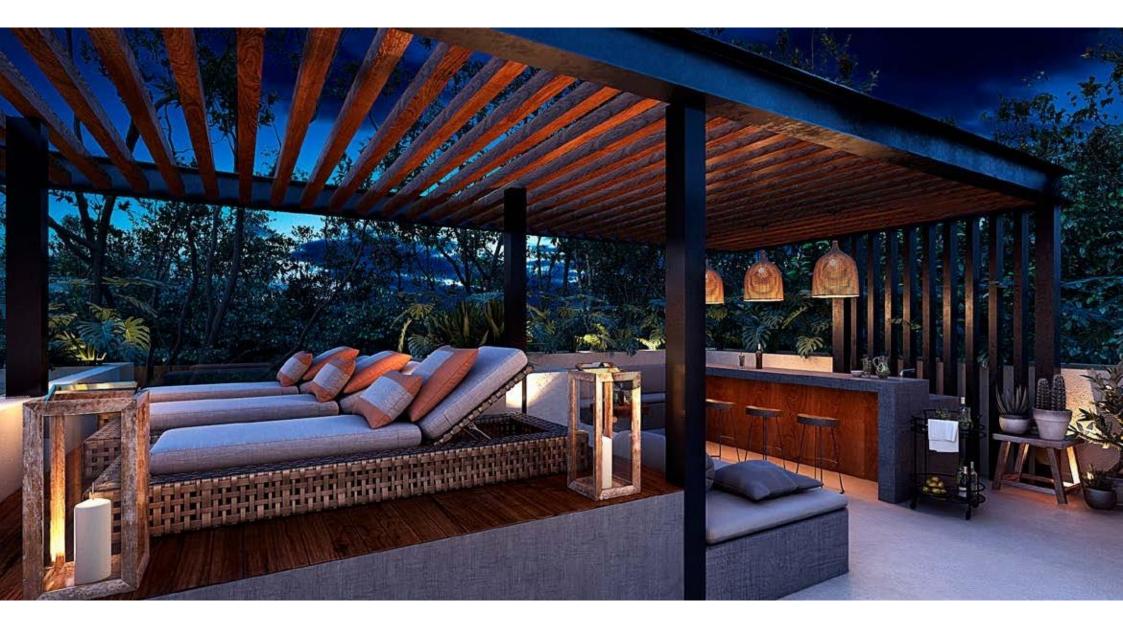

### Sociable areas

Careful thought has been given to the common areas, since the client is looking for a space in which to relax and enjoy either as a couple, or in the company of family or friends. The rooftop fulfills this function, where you can spend the day in the pool overlooking the trees admiring the sunset in the company of family and friends.

Also providing privacy by designating an area for each apartment, where you can enjoy watching the stars in your private jacuzzi.

ALC: P