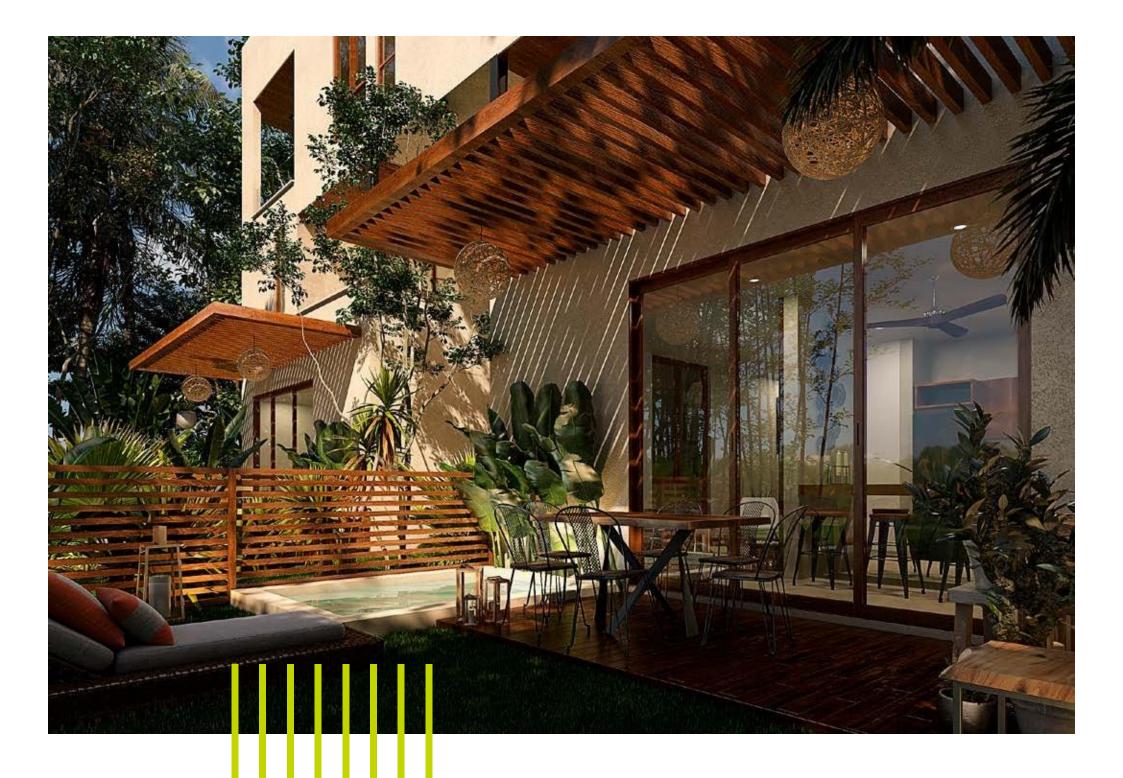

### **Spaces** organic & eclectic

With experience in both interior and industrial design, our team has the ability to bring warmth in an organic and eclectic way to modern spaces through the use of textures. Knowing the importance of contemporary living requirements, we focus on taking care of quality first and foremost, combining it with beauty.

quality first and foremost, combining it with the beauty and detail of craftsmanship, creating interiors with an identity of their own. PEC/.S is a building in the form of a block

block-shaped building, in which each floor is divided into 2 apartments. All units have an equivalent surface in square meters and a similar distribution and decoration, but each apartment is treated in a unique way, due to the detailed work that each one carries.

The materials used in the construction of PEC/.S were chosen under a contemporary architecture and design approach.

The design details include elements thought specifically for this project, such as kitchen cabinets, paintings, paintings and handmade decorative elements. Each element has been carefully selected to meet the needs of modern living.