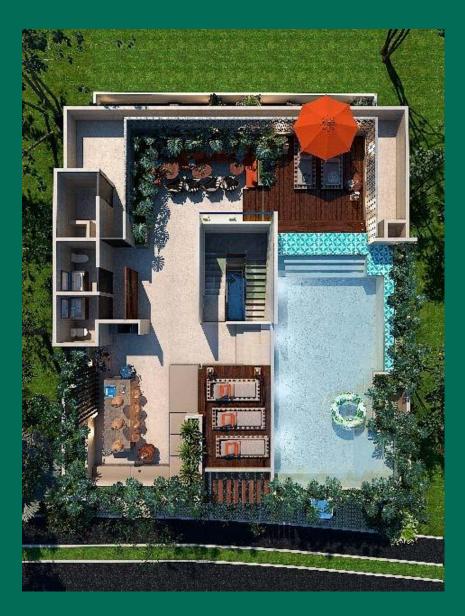

### Ground floor

Upper floor

### Sociable areas

Careful thought has been given to the common areas, since the client is looking for a space in which to relax and enjoy either as a couple, or in the company of family or friends. The rooftop fulfills this function, where you can spend the day in the pool overlooking the trees admiring the sunset in the company of family and friends.

Also providing privacy by designating an area for each apartment, where you can enjoy watching the stars in your private jacuzzi.

ALC: P