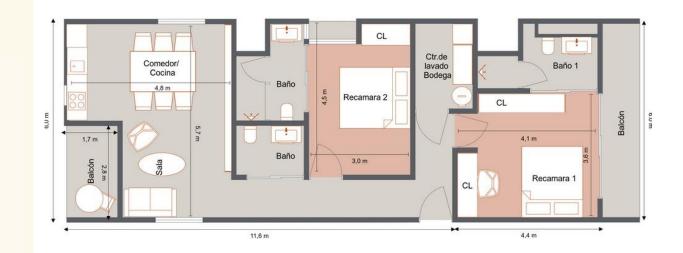

# LUXURY APARTMENT First Floor / Lock off Option

### 2 UNITS GROUND FLORR (GF) INTERIOR SURFACE INCLUDES:

- HALLWAY
- LAUNDRY ROOM
- BEDROOM 1
- BATHROOM 1
- BEDROOM 2
- BATHROOM 2
- WC
- LIVING ROOM
- DINING ROOM / KITCHEN
- BALCONY 4.70M<sub>2</sub>
- BALCONY 6.6M<sub>2</sub>
- PARKING 12.50M<sub>2</sub>
- ROOFTOP ACCESS

TOTAL: 113.08M<sub>2</sub>