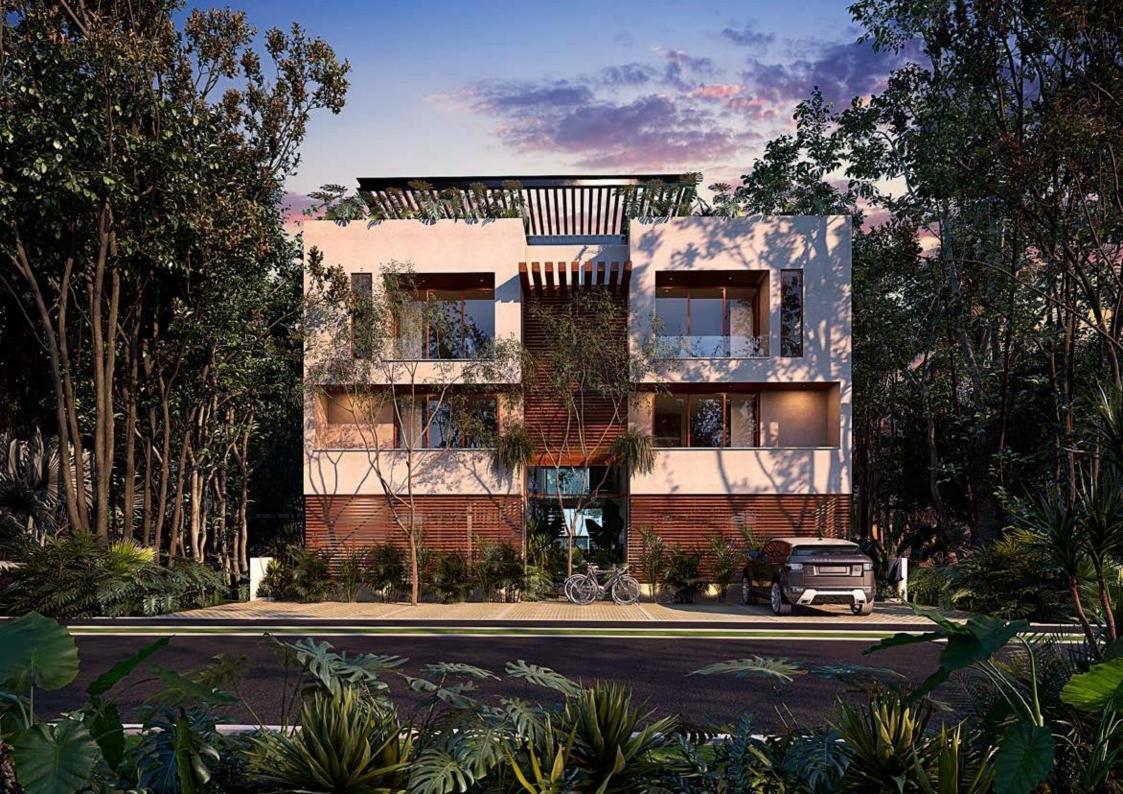

quality first and foremost, combining it with the beauty and detail of craftsmanship, creating interiors with an identity of their own. PEC/.S is a building in the form of a block

block-shaped building, in which each floor is divided into 2 apartments. All units have an equivalent surface in square meters and a similar distribution and decoration, but each apartment is treated in a unique way, due to the detailed work that each one carries.

The materials used in the construction of PEC/.S were chosen under a contemporary architecture and design approach.

The design details include elements thought specifically for this project, such as kitchen cabinets, paintings, paintings and handmade decorative elements. Each element has been carefully selected to meet the needs of modern living.