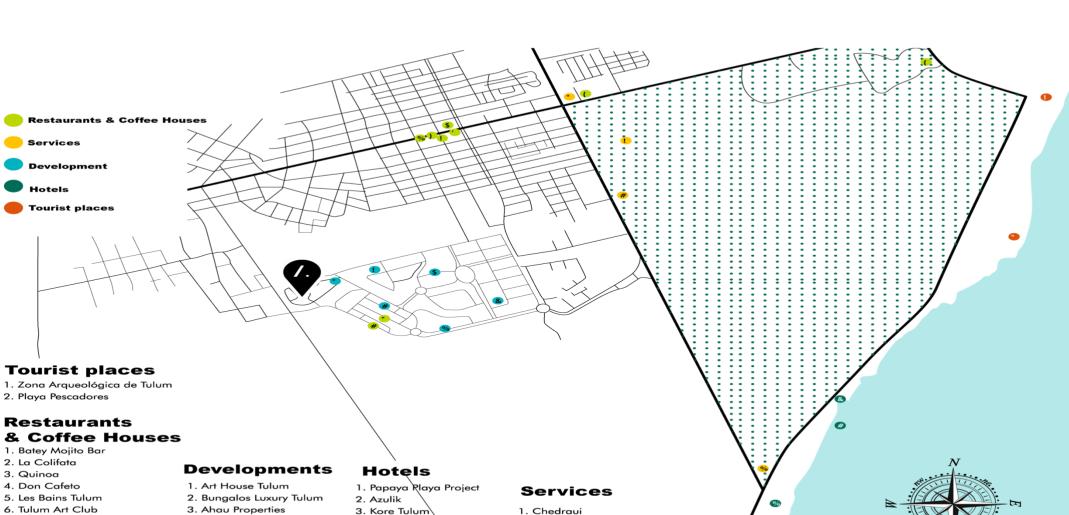

### Privileged location: Aldea Maya

Located in Aldea Maya - within the Aldea Zama development, strategically located minutes away from the best spots in Tulum - this project is located in one of the areas with the highest added value, under guidelines that regulate the growth of the area, respecting its natural environment with spectacular protected green areas that preserve the natural attractiveness of the Mayan jungle, guaranteeing a peaceful environment in perfect balance with nature. We separate ourselves from some developments in Tulum and the Riviera Maya, where the selection of materials is based solely on aesthetics and without taking into account the conditions of the area that affect each material. When planning PEC/.S we make sure to choose materials and elements that will resist - over time - the environmental agents characteristic of the area.

/.

- 7. Panna & Ciocolatto
- 8. Starbucks

3. Ahau Properties

5. Prana Tulum

6. Highline Tulum

4. Mi Querido Tulum

- 3. Kore Tulum
- 4. Playa Mezzanine
- 5. Boa Beach Tulum
- 6. El Pez hotel Tulum
- 1. Chedraui
- 2. Super Aki
- 3. Cruz Roja/Tránsito
- 4. Policía turística