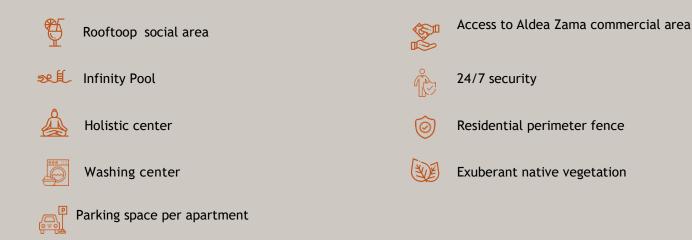

### Amenities

Each apartment is equipped with intelligent systems, allowing the owner or manager better control of their property.

### Have control over your investment 24/7

Each department has systems that will allow you to have control over your investment 24 hours a day, 7 days a week.

#### Access

By cell phone, physically with a code or with a traditional key. This will allow you to give access to guests, maintenance and security personnel.

#### Water

Control water leaks, control water remotely, detect unusual consumption, detect water leaks and allow you to perform preventive maintenance in a timely manner.

#### Light

You will have a system that will allow you to have control over the consumption of light by equipment or areas of the department.

#### Security

The property is equipped with an alarm system that allows you to see if there are unusual accesses or broken windows in your property.

These tools are designed to reduce the administrative and operational costs of the property, you can program accesses such as: Cleanings, Maintenance and Revisions without having to have a floor manager and having more control over your vacation rentals.