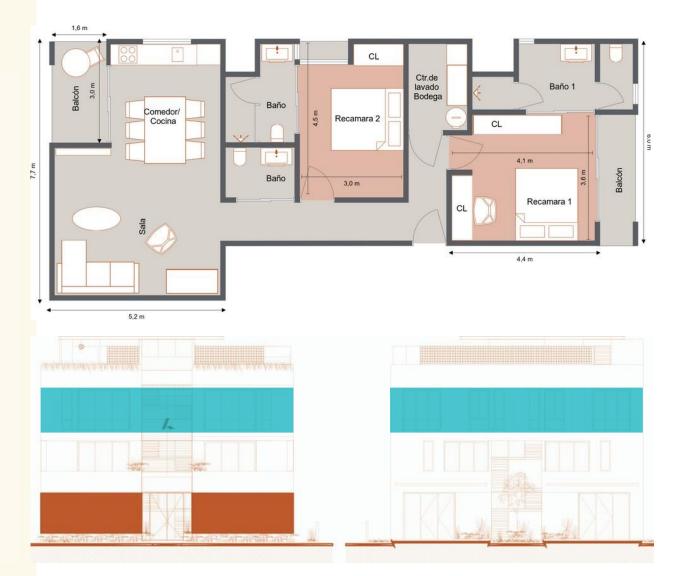

# LUXURY APARTMENT First Floor / Lock off Option

### 2 UNITS GROUND FLORR (GF) INTERIOR SURFACE INCLUDES:

- HALLWAY
- LAUNDRY ROOM
- BEDROOM 1
- BATHROOM 1
- BEDROOM 2
- BATHROOM 2
- WC
- LIVING ROOM
- DINING ROOM / KITCHEN
- BALCONY 4.70M<sub>2</sub>
- BALCONY 6.6M<sub>2</sub>
- PARKING 12.50M<sub>2</sub>
- ROOFTOP ACCESS

TOTAL: 113.08M<sub>2</sub>